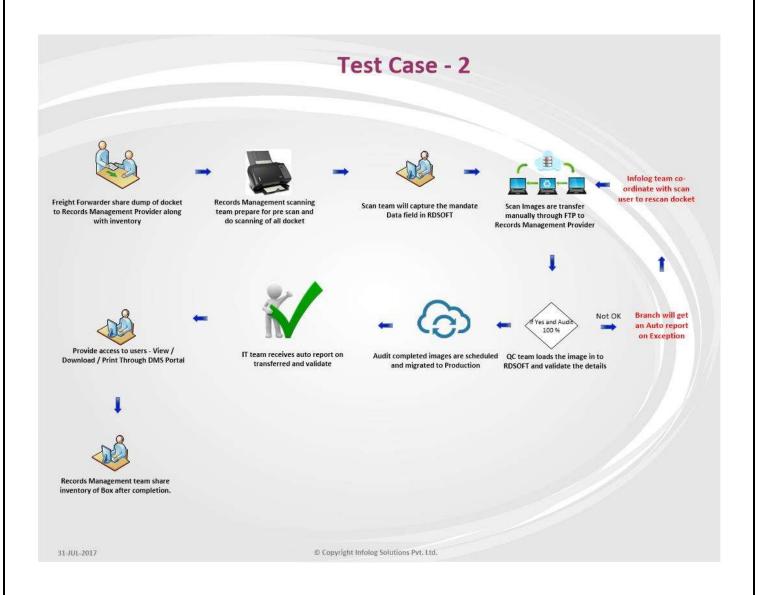

#### Activities at Record Management Provider

Freight Forwarder share dump of docket to Records Management Provider along with inventory. Records Management scanning team prepare for pre-scan and do scanning of all docket. Scan team will capture the mandate Data field in RDSOFT. Scan Images are transfer manually through FTP to Records Management Provider. Records Management QC team load the docket in to RDSOFT and validate data information and scan quality. Audit completed images are scheduled for migration in to Production Server. Records Management team will get Auto report based on the transfer and validate against the image availability in Production server. Mismatch images are scheduled for re transfer. Freight Forwarder is granted access to RDSOFT to view / Print Docket. Records Management team will share inventory to Freight Forwarder.